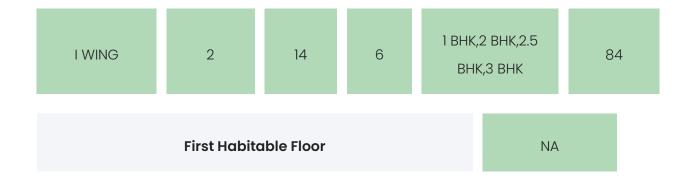

# **BUILDING LAYOUT**

| Tower Name | Number<br>of Lifts | Total<br>Floors | Flats<br>per<br>Floor | Configurations               | Dwelling<br>Units |
|------------|--------------------|-----------------|-----------------------|------------------------------|-------------------|
| F WING     | 2                  | 14              | 6                     | 1 BHK,2 BHK,2.5<br>BHK,3 BHK | 84                |
| G WING     | 2                  | 14              | 6                     | 1 BHK,2 BHK,2.5<br>BHK,3 BHK | 84                |
| H WING     | 2                  | 14              | 6                     | 1 BHK,2 BHK,2.5<br>BHK,3 BHK | 84                |